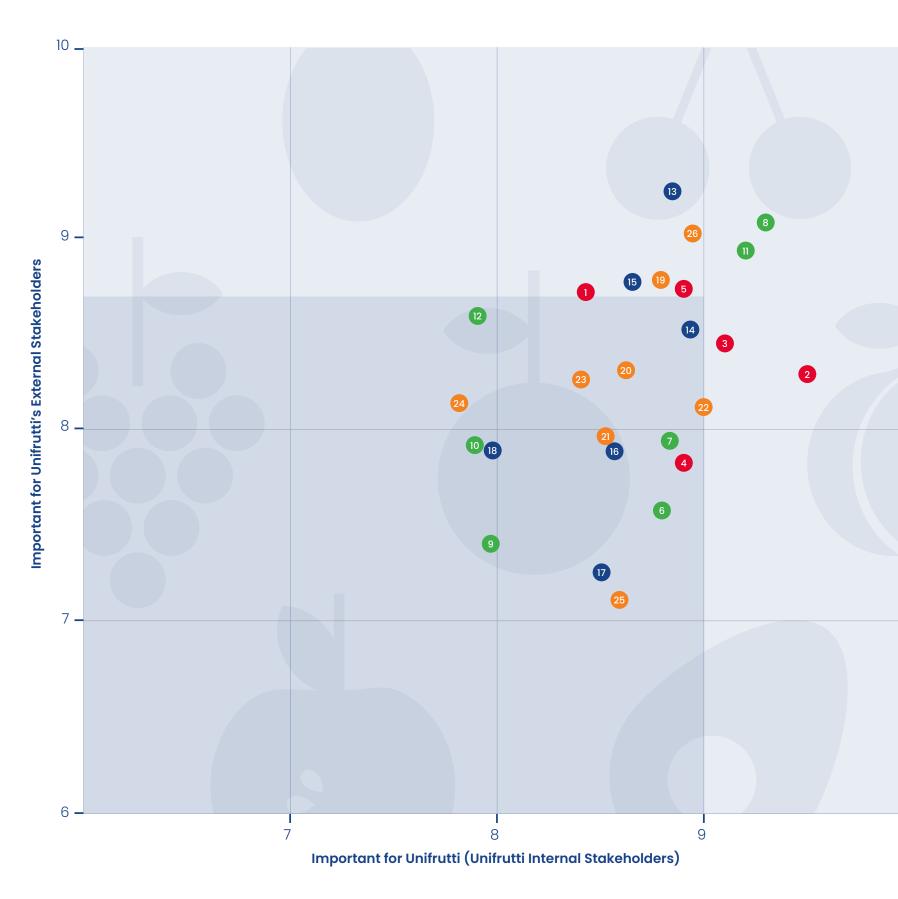

#### Our Sustainability Approach and Strategy

| Our Strategy Approach                                | 10 |
|------------------------------------------------------|----|
| Our Sustainability Vision                            | 11 |
| Stakeholder Engagement                               | 13 |
| Materiality Assessment Analysis                      | 13 |
| The 17 Sustainable Development Goals in our Strategy | 15 |