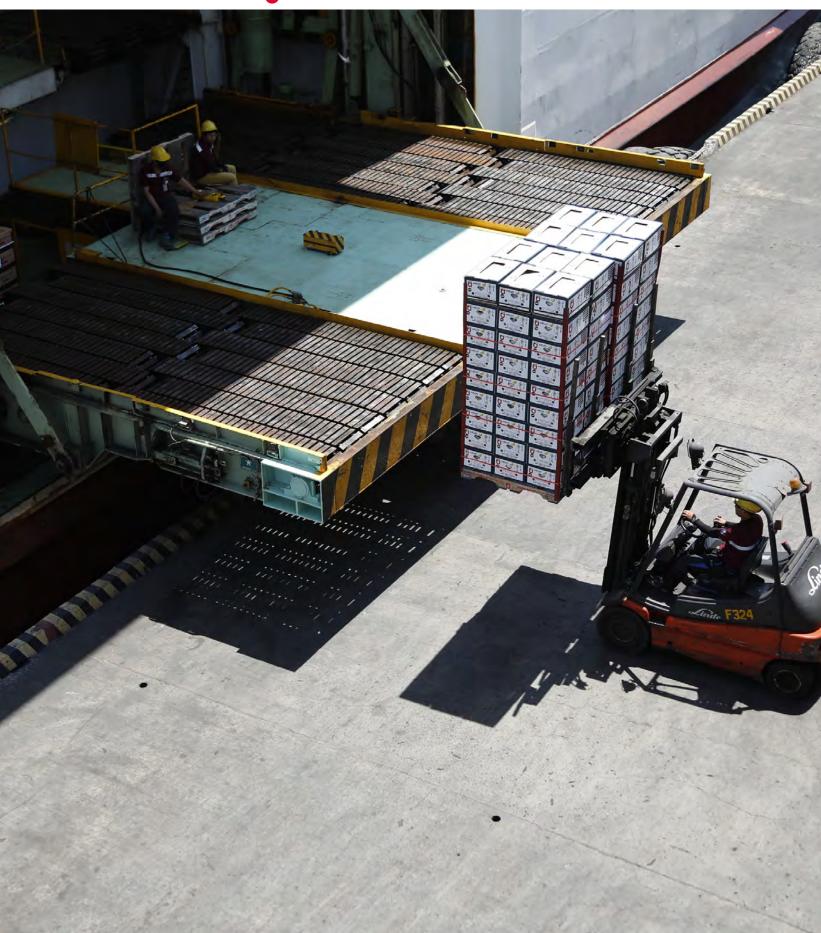

#### **OUR GLOBAL PRESENCE**

Unifrutti today is a global group producing across 4 different continents and distributing in over 50 countries. With more than 650,000 tons of fresh fruit distributed globally every year and over 14,000 hectares of farms, our Group serves over 2,000 clients worldwide. We operate directly in Research and Development (R&D), sourcing, processing, trading, and distribution of fresh produce worldwide through a network of strategically located offices and facilities. The company maintains its firm values and family culture while continuously expanding, thanks to partnerships all over the world and to a strategic corporate approach.