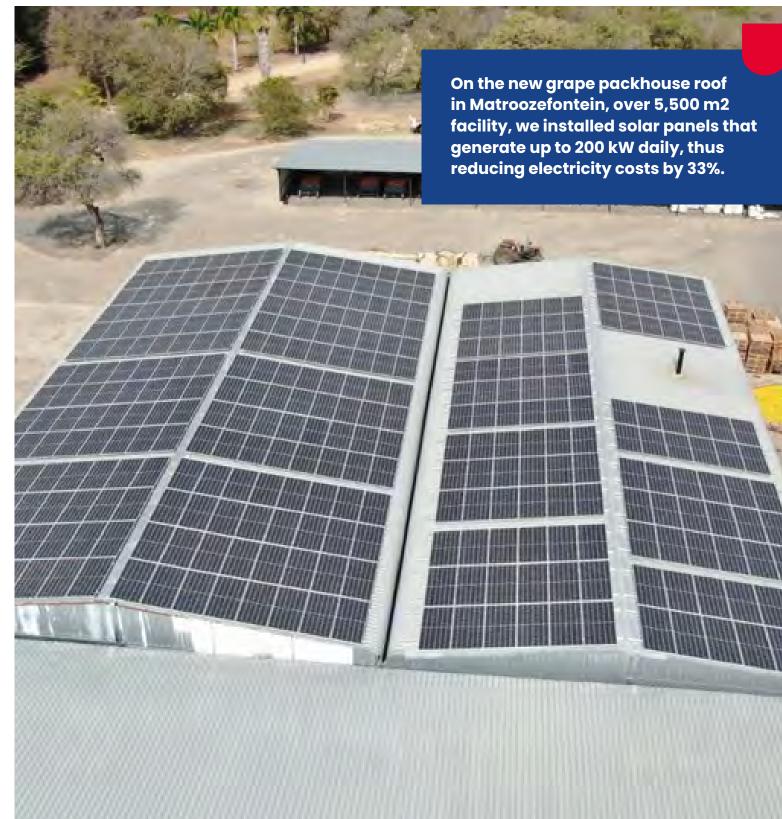

ducing diesel use significantly.

In May 2022 there was already a reduction of 16% in the kWh usage, taking into consideration that the system was completed only mid-May. The reduction in June 2022 was a massive 46%.

# To date, the environmental benefits of the PV Solar System in South Africa are summarised as follows:

- $\rightarrow$  CO<sub>2</sub> savings for 2022  $\rightarrow$  34.88 tonnes  $\rightarrow$  Trees planted in 2022  $\rightarrow$  116.48
- $\rightarrow$  Oil saved in 2022  $\rightarrow$  7.68 tonnes

**SOLAR SYSTEM IN SOUTH AFRICA** 



-68% Diesel usage due to the production of solar energy.

At the Blyderiver site.

-33% 33% On grid electricity consumption. At the Blyderiver site..

# 22%

Of the total electricity demand is covered by solar power in Matroozefontein.



Sound Governance and Culture

Our Environmental Responsibility

| Fuel Consumption<br>from Non-Renewable<br>Sources | Chile      | The Philippines | South Africa | Italy*     | Turkey |
|---------------------------------------------------|------------|-----------------|--------------|------------|--------|
| Diesel (litres)                                   | 977,614.28 | 1,085,657.58    | 624,364.20   | 280,790.29 | 8,868  |
| LPG (kg)                                          | 672,142.03 | -               | 42,516.6     | 46,811     | -      |
| Gasoline (litres)                                 | -          | 227,837.1       | 15,232.7     | 33,002.98  | -      |

\* Includes Oranfrizer, Carmito, Unifrutti Distribution, Unipuglia and Unimarche

| Energy<br>Consumption<br>(kWh) | From N