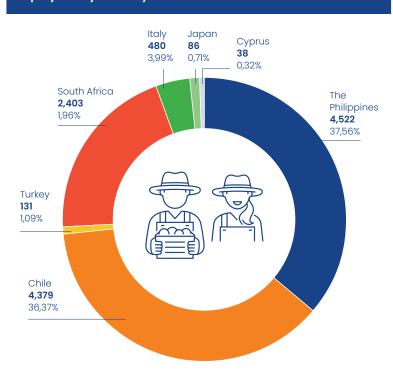

#### **OUR GLOBAL PRESENCE**

Unifrutti today is a global group producing across 4 different continents and distributing in over 50 countries. With more than 650,000 tons of fresh fruit distributed globally every year and over 14,000 hectares of farms, our Group serves over 2,000 clients worldwide. We operate directly in Research and Development (R&D), sourcing, processing, trading, and distribution of fresh produce worldwide through a network of strategically located offices and facilities. The company maintains its firm values and family culture while continuously expanding, thanks to partnerships all over the world and to a strategic corporate approach.

#### 5

**1,700+** HECTARES

TROPICAL

**CHINA** 

KEY PRODUCTS

WHERE WE OPERATE JAPAN THE PHILIPPINES

Unifrutti Group Hiahliahts

Our Sustainability Approach and Strategy